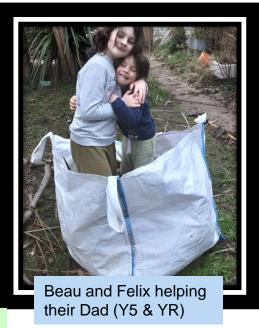

## Wellbeing Newsletter

**Kindness Bingo** Challenge

Felix being kind to himself and enjoying a book (YR)

> Amalie's Bingo (Y4)

card Sia made for a friend (Y3)

> William and Lottie hugging (Y1 & N)

Harry's Bingo (Y3)