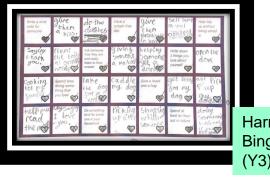

## Wellbeing Newsletter

**Kindness Bingo** Challenge

Felix being kind to himself and enjoying a book (YR)

> Amalie's Bingo (Y4)

card Sia made for a friend (Y3)

> William and Lottie hugging (Y1 & N)

Harry's Bingo (Y3)